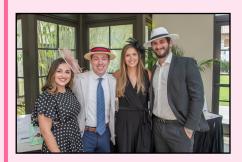

#### The Event

Each year, 300+ High Tea & Hats guests are invited to participate in stylish hat and table decorating contests, bid on a variety of fabulous items in the live and silent auctions and try their luck in our amazing wine toss. Guests dine on traditional teatime fare, including fresh fruits, cheeses, warm scones with jam and clotted cream, delicate tea sandwiches, petite desserts, and specialty teas.