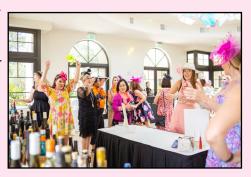

#### The Event

Each year, 300+ High Tea & Hats guests are invited to participate in stylish hat and table decorating contests, bid on a variety of fabulous items in the live and silent auctions and try their luck in our amazing wine toss. Guests dine on traditional teatime fare, including fresh fruits, cheeses, warm scones with jam and clotted cream, delicate tea sandwiches, petite desserts, and specialty teas.