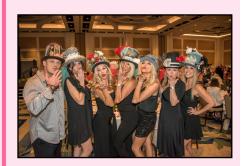

#### The Event

Each year, 300+ High Tea & Hats guests are invited to participate in stylish hat and table decorating contests, bid on a variety of fabulous items in the live and silent auctions and try their luck in our amazing wine toss. Guests dine on traditional teatime fare, including fresh fruits, cheeses, warm scones with jam and clotted cream, delicate tea sandwiches, petite desserts, and specialty teas.