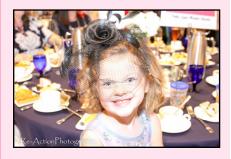

#### The Event

Each year, 300+ High Tea & Hats guests are invited to participate in stylish hat and table decorating contests, bid on a variety of fabulous items in the live and silent auctions and try their luck in our amazing wine toss. Guests dine on traditional teatime fare, including fresh fruits, cheeses, warm scones with jam and clotted cream, delicate tea sandwiches, petite desserts, and specialty teas.